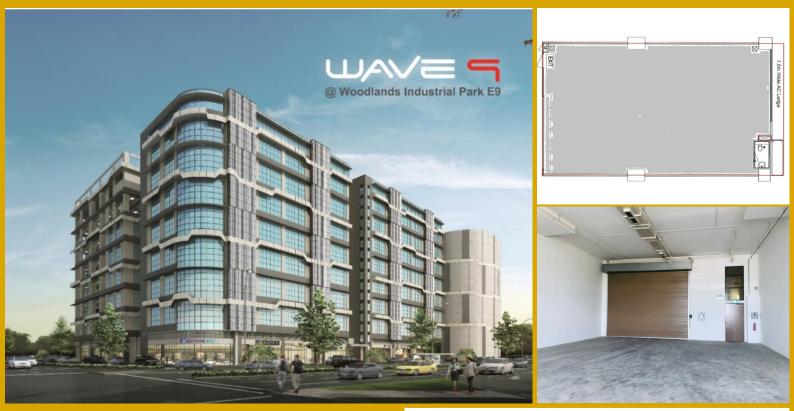

## COMMERCIAL - GENERAL INDUSTRIAL

WAVE9, 71, WOODLANDS INDUSTRIAL PARK E9, WOODLANDS, SINGAPORE 757048

LISTING ID:

TENURE:
TITLE:
SIZE BUILT-UP:
SIZE LAND:
NO. OF FLOORS:
FLOOR/LEVEL:

LAYOUT TYPE:
 FACING:
 VIEWING:

SGLA15916330 LEASEHOLD 30 STRATA TITLE 2,067SQFT (192SQM) N/A N/A N/A N/A N/A N/A N/A S\$ 688 993 NEGOTIABI

SELLING PRICE:

■ PARKING SPACES:

- COMPLETION YEAR: ■ CONDITION:
- LISTING DATE:

S\$ 688,993 NEGOTIABLE 333PSF (3,587PSM) 2017, 2YRS ORIGINAL CONDITION JAN 18, 2019

## GENERAL INDUSTRIAL WOODLANDS INDUSTRIAL PARK E9

WAVE9: General Industrial Units for SALES - for immediate occupation - sizes range from: 2097 sqft to 2465 sqft (192 sqm to 229 sqm) - ramp up units (4th and 5th floor) - each unit with individual toilet inside - 20 footer accessible to all units - floor to floor height: 5.8 meter - floor loading weight: 12.5 kn/m2 - power supply: 3 phase / 100 amp - wide drive way and wide roller shuttle for eac